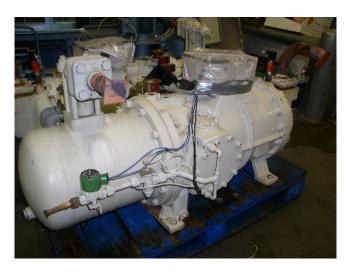

### Daikin ZH 15 LDBLYE

### **Specifications**

| Brand                    | Daikin                  |
|--------------------------|-------------------------|
| Туре                     | ZH 15 LDBLYE            |
| Refrigerant              | Freon                   |
| kW at -10ºC/+40ºC        | 328*                    |
| Unloaded Start           | ✓                       |
| Capacity Control         | ✓                       |
| Pressure safety switches | ✓                       |
| Hp/Lp/Op                 |                         |
| Sight Glass              | ✓                       |
| Solenoid Valve           | ✓                       |
| Remarks                  | # // *Capacity based on |
|                          | 7°C-12°C/35°C           |
| Remarks                  | R404a – R22 or other    |
|                          | freon types             |
| Sizes                    | 1250x550x640 mm         |
|                          | (LxWxH)                 |
| Stock                    | 2                       |
|                          |                         |

#### Used Daikin ZH 15 LDBLYE

Used Daikin ZH 15 LDBLYE freon compressor, complete with unloaded start, capacity control, pressure safety switches, sight glass and solenoid valve.

Why choose for HOSBV? Were not only the largest used refrigeration specialist in Europe, but also, we deliver all equipment including an extensive test, warranty and industrial cleaning. \*Optional we can also perform a new paint job and arrange the logistics.