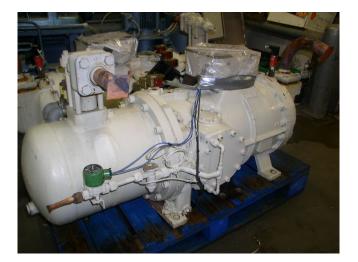

### Daikin ZH 15 LDBLYE

### **Specifications**

| Brand                    | Daikin                  |
|--------------------------|-------------------------|
| Туре                     | ZH 15 LDBLYE            |
| Refrigerant              | Freon                   |
| kW at -10ºC/+40ºC        | 328*                    |
| Unloaded Start           | ✓                       |
| Capacity Control         | ✓                       |
| Pressure safety switches | ✓                       |
| Hp/Lp/Op                 |                         |
| Sight Glass              | ✓                       |
| Solenoid Valve           | ✓                       |
| Remarks                  | # // *Capacity based on |
|                          | 7°C-12°C/35°C           |
| Remarks                  | R404a – R22 or other    |
|                          | freon types             |
| Sizes                    | 1250x550x640 mm         |
|                          | (LxWxH)                 |
| Stock                    | 2                       |
|                          |                         |

#### Used Daikin ZH 15 LDBLYE

Used Daikin ZH 15 LDBLYE freon compressor, complete with unloaded start, capacity control, pressure safety switches, sight glass and solenoid valve.

Why choose for HOSBV? Were not only the largest used refrigeration specialist in Europe, but also, we deliver all equipment including an extensive test, warranty and industrial cleaning. \*Optional we can also perform a new paint job and arrange the logistics.